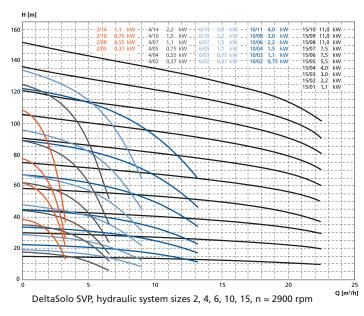

#### **Pump characteristic curves**

For a better overview only some pressure classes are shown; further pressure classes are available as standard.