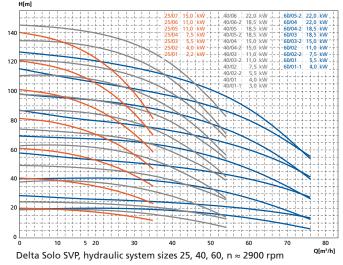

#### **Pump characteristic curves**

For a better overview only some pressure classes are shown; further pressure classes are available as standard.