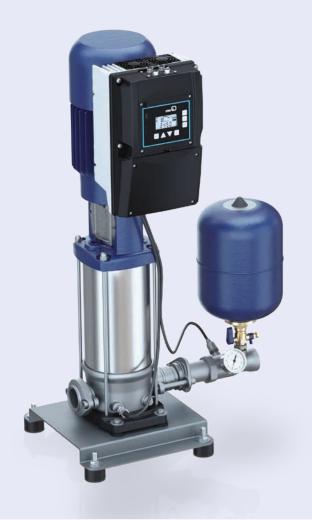

# **DeltaSolo** – Fully Automatic Pressure Booster System

# **Fully Automatic Pressure Booster System**

### Handling

Easy and fast commissioning of ready-to-connect, pre-assembled and tested system

### Long service life

Corrosion resistance provided by powder-coated baseplate and stainless steel hydraulic components

#### Reliable and safe

- Integrated dry running protection for reliable operation
- Zero dead volume in piping and optimum flushing of add-on parts provide protection against legionella.

| Technische Daten       | MVP       | SVP        |
|------------------------|-----------|------------|
| Q [m³/h]               | Up to 22  | Up to 76   |
| H [m]                  | Up to 108 | Up to 145  |
| P [bar]                | Up to 16  | Up to 16   |
| T [°C]                 | Up to 60  | Up to 60   |
| Max. motor rating [kW] | Up to 2.2 | Up to 22.0 |