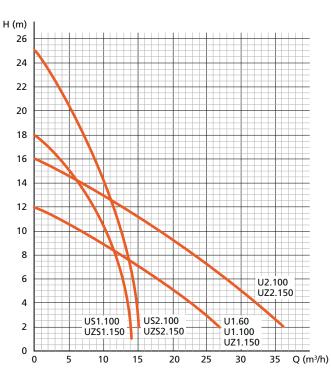

#### **Reliable function**

Also available: C variant

for aggressive fluids.

Steep characteristic curves ensure reliable planning and operation.

### Performance characteristics MiniCompacta® U60, U100, UZ150

Technical data Capacity

Discharge head

Temperature

Power supply Speed

Up to 36 m<sup>3</sup>/h, 10 l/s

or max. 5 minutes up to +65 °C

Up to 25 m Up to +40 °C

230 V/400 V

Up to 3.000 min<sup>-1</sup>

#### MiniCompacta®\* – Standard model with integrated check valve

|                                              | 5                                        |              |
|----------------------------------------------|------------------------------------------|--------------|
| Duplex-pump unit                             | Single-pump unit                         | Total volume |
|                                              | U1.60 D/U1.60 E                          | 60 I         |
|                                              | U1.100 D/U1.100 E<br>US1.100 D/US1.100 E | 100 l        |
|                                              | U2.100 D/U2.100 E<br>US2.100 D/US2.100 E | 100 l        |
| UZ1.150 D/UZ1.150 E<br>UZS1.150 D/UZS1.150 E |                                          | 150 l        |
| UZ2.150 D/UZ2.150 E<br>UZS2.150 D/UZS2.150 E |                                          | 150 l        |
|                                              |                                          |              |