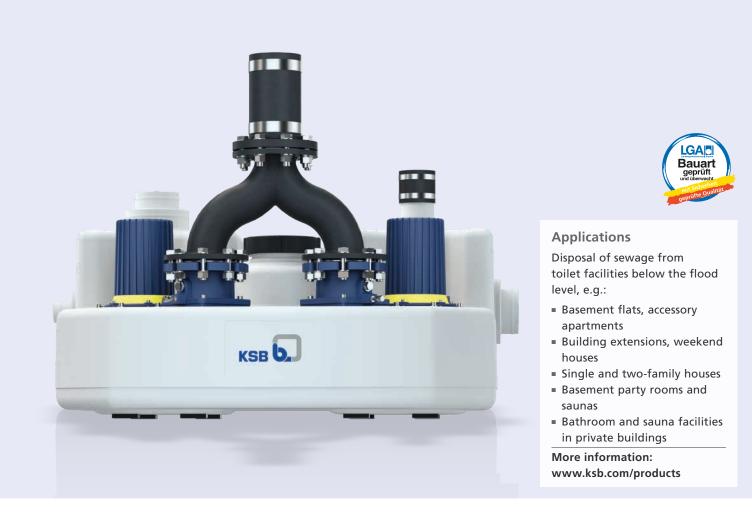

### MiniCompacta<sup>®</sup> U1.60 – Floodable Sewage Lifting Unit

Your contact:

L

# MiniCompacta U1.60<sup>®</sup> – Floodable Sewage Lifting Unit

## Automatic response to changed operating conditions

Filling level permanently monitored by well-proven float sensor.

#### Maximum system safety

thanks to level-dependent control unit LevelControl Basic.

#### Straightforward, time-saving installation

Range of vertical and horizontal connection options.

#### **Reliable operation**

thanks to integrated swing check valve and mains-independent alert.

#### **Reduced investment costs**

due to small footprint. The smallest, fully-functional lifting unit to E12050-1 by KSB.

#### **Reliable function**

Also available: C variant

for aggressive fluids.

Steep characteristic curves ensure reliable planning and operation.