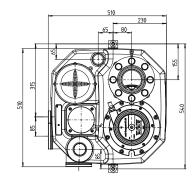

#### Straightforward, time-saving installation

Range of vertical and horizontal connection options.

#### MiniCompacta®\* – Standard model with integrated check valve

|                                              | 5                                        |              |
|----------------------------------------------|------------------------------------------|--------------|
| Duplex-pump unit                             | Single-pump unit                         | Total volume |
|                                              | U1.60 D/U1.60 E                          | 60 I         |
|                                              | U1.100 D/U1.100 E<br>US1.100 D/US1.100 E | 100 l        |
|                                              | U2.100 D/U2.100 E<br>US2.100 D/US2.100 E | 100 l        |
| UZ1.150 D/UZ1.150 E<br>UZS1.150 D/UZS1.150 E |                                          | 150 l        |
| UZ2.150 D/UZ2.150 E<br>UZS2.150 D/UZS2.150 E |                                          | 150 l        |
|                                              |                                          |              |