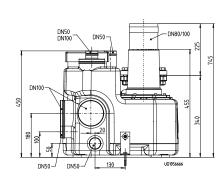

#### Straightforward, time-saving installation

Range of vertical and horizontal connection options.

#### MiniCompacta®\* – Standard model with integrated check valve

|                                              | 5                                        |              |
|----------------------------------------------|------------------------------------------|--------------|
| Duplex-pump unit                             | Single-pump unit                         | Total volume |
|                                              | U1.60 D/U1.60 E                          | 60 I         |
|                                              | U1.100 D/U1.100 E<br>US1.100 D/US1.100 E | 100 l        |
|                                              | U2.100 D/U2.100 E<br>US2.100 D/US2.100 E | 100 l        |
| UZ1.150 D/UZ1.150 E<br>UZS1.150 D/UZS1.150 E |                                          | 150 l        |
| UZ2.150 D/UZ2.150 E<br>UZS2.150 D/UZS2.150 E |                                          | 150 l        |
|                                              |                                          |              |